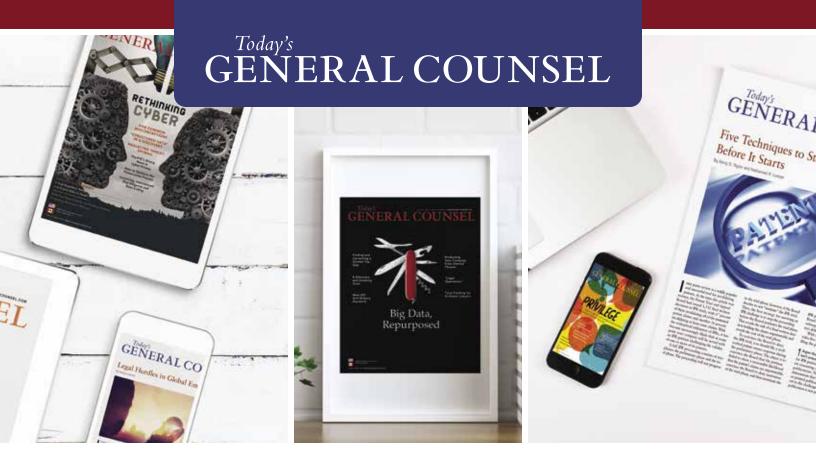

# A BYLINED ARTICLE IS ONE OF THE MOST EFFECTIVE TOOLS AVAILABLE FOR ESTABLISHING CREDIBILITY WITH A TARGET AUDIENCE.

It showcases you as a thought leader in your field, and draws attention to the stature and strength of your company. Reprints can be customized with your logo and contact information, plus they are available in multiple languages. *Differentiate yourself from your competitors with custom reprints!* 

#### **CUSTOMIZED REPRINTS**

The article you choose can be completely customized to suit your needs. Include the magazine cover, publication masthead, your logo, a letter from your CEO, or even a company bio to maximize your return on investment. Reprints are printed on quality 80# glossy paper.

#### PLAQUES, POSTERS AND FRAMED PRINTS

Plaques, posters and framed prints are suitable for conferences, lobby or office display.